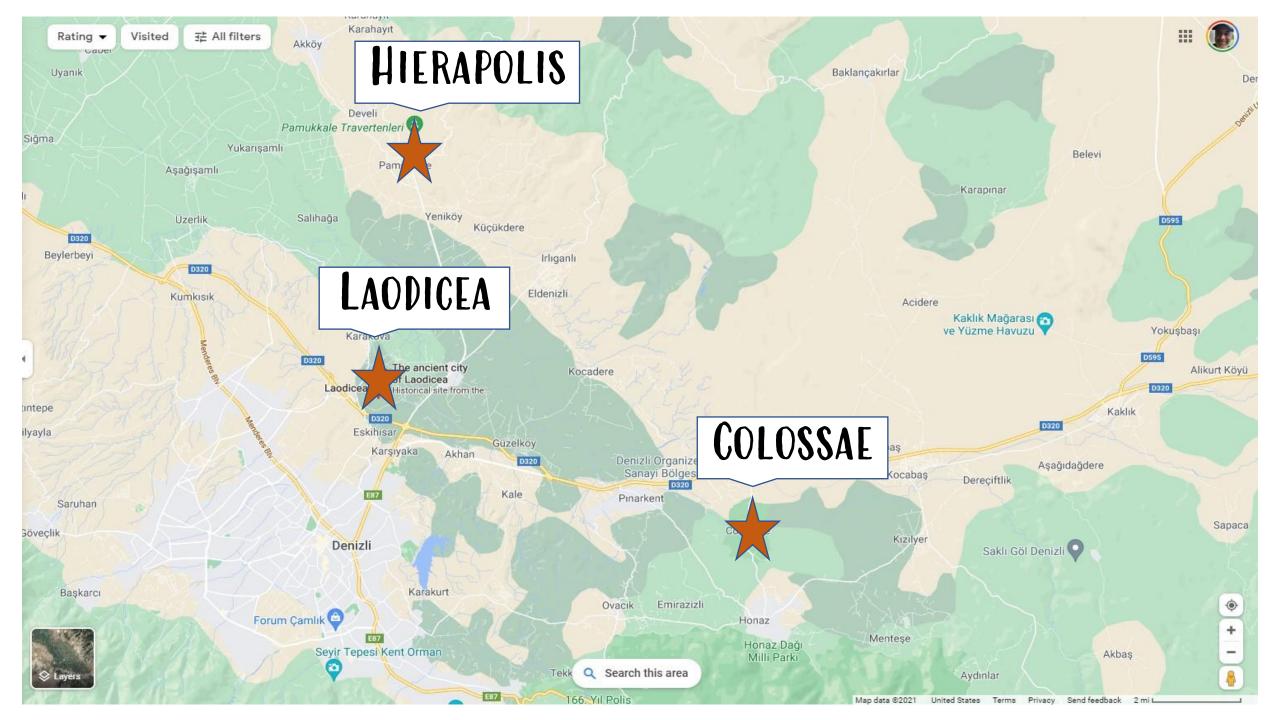

A 1.3 . Epistolary

a 1, 2. Names of those with Philemon.

**b** 3 . Benediction.

B 4.7 . Prayers of St. Paul for Philemon. Philemon.s hospitality.

C 8 . Authority.

**D**9, 10. Supplication.

E. 10. Onesimus, a convert of St. Paul.s.

F 11, 12. Wrong done by Onesimus. Amends made by St. Paul.

G. 12. To receive Onesimus the same as receiving Paul.

H 13, 14. Paul and Philemon.

115. Onesimus.

116.. Onesimus.

H. 16. Paul and Philemon.

G 17. To receive Onesimus the same as receiving Paul.

F 18, 19.. Wrong done by Onesimus. Amends made by St. Paul.

E. 19. Philemon a convert of St. Paul.s.

D 20 . Supplication.

C 21 . Authority.

**B** 22 . Philemon.s hospitality. Prayers of Philemon for Paul.

A 23.25 . Epistolary.

a 23, 24. Names of those with Paul.

**b** 25 . Benediction.

We use cookies in limited purposes and legitimate manner. You can review your data policy.